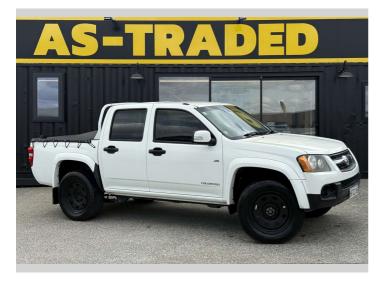

## 2010 Holden Colorado LX 2WD AUTO PETROL

2997 cc, Internal Combustion

Body Style

Odometer

Engine

Fuel Type

Petrol

Wheels

Transmission

Automatic

196,898 km

Ute

Reg No. HFD216 Ext Colour White

History **Ex-Overseas** Seats 5 seats

CO2 Emissions

Energy Economy

Stock ID: 28458

Mechanical Breakdown Insurance. Ask us how.

Finance may be available on this

vehicle. Ask one of our friendly

staff for more information.

Gain peace of mind with

\$9,490

## **Top features**

**Purchase Price** 

Includes GST, Registration & Licensing

None Listed

Pearce Brothers | Phone 09 265 0991 | Email joshuaa@pearcebrothers.co.nz 327 Great South Road, Manurewa, Auckland 2112, New Zealand