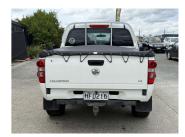

## 2010 Holden Colorado LX 2WD AUTO PETROL

2997 cc, Internal Combustion

Body Style

Odometer

Engine

Fuel Type

Petrol

Wheels

Transmission

Automatic

196,898 km

Ute

Reg No. HFD216 Ext Colour White

History **Ex-Overseas** Seats 5 seats

CO2 Emissions

Energy Economy