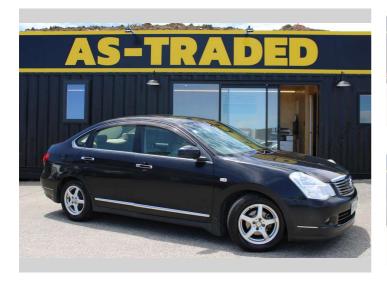

## 2008 Nissan Bluebird SYLPHY LOW KMS!!!

Purchase Price
Includes GST, Registration & Licensing

Finance may be available on this

vehicle. Ask one of our friendly

staff for more information.

\$5,990

Body Style

Sedan

Odometer

90,355 km

Engine

1990 cc, Internal Combustion

Fuel Type

Petrol

Transmission **Automatic** 

Wheels

-

Energy Economy

-

Reg No.

KHM144

Ext Colour

Blue

History

Seats

5 seats

**Ex-Overseas** 

CO2 Emissions

Gain peace of mind with Mechanical Breakdown Insurance. **Ask us how.** 

## Top features

None Listed

7AT0DH1EX16080004

Interior

-

Safety

-

Stock ID: 27948