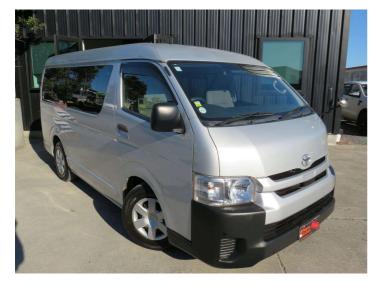

## 2018 Toyota Hiace 10 SEATER, LOW KMS

Purchase Price Includes GST Excludes on-road costs of \$375

Finance may be available on this vehicle. Ask one of our friendly staff for more information.

Gain peace of mind with Mechanical Breakdown Insurance. **Ask us how.** 

## **Top features**

- » 10 Seater
- » ABS Brakes
- » Air Bag(s)
- » Air Conditioning
- » Car Stereo
- » Central Locking
- » Electric Mirrors
- » Electric Windows
- » Power Steering

- » Remote Locking
- » Traction Control

## 10 seats, Fabric

CO2 Emissions

Energy Economy

Stock ID: 31544

Pearce Brothers

Pearce Brothers | Phone 09 579 6454 | Email carol@pearcebrothers.co.nz 393 Neilson Street, Onehunga, Auckland 1061, New Zealand www.pearcebrothers.co.nz