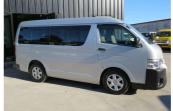

## 2018 Toyota Hiace 10 SEATER, LOW KMS

Purchase Price Includes GST Excludes on-road costs of \$375

Finance may be available on this vehicle. Ask one of our friendly staff for more information.

Gain peace of mind with Mechanical Breakdown Insurance. **Ask us how.** 

## **Top features**

- » 10 Seater
- » ABS Brakes
- » Air Bag(s)
- » Air Conditioning
- » Car Stereo
- » Central Locking
- » Electric Mirrors
- » Electric Windows
- » Power Steering

- » Remote Locking
- » Traction Control