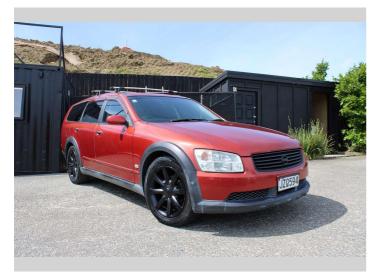

## 2005 Nissan STAGEA A-RX, AWD!!, BLACKED OUT

Purchase Price

Includes GST, Registration & Licensing

Finance may be available on this

vehicle. Ask one of our friendly

staff for more information.

Gain peace of mind with

Mechanical Breakdown

Insurance. Ask us how.

\$4,990

autosure

Body Style

Station Wagon

Odometer

237,575 km

Engine

3490 cc, Internal Combustion

Fuel Type

Petrol

Transmission

Automatic, 4WD

Wheels

\ /INI

**Energy Economy** 

Reg No.

**JZQ594** 

Ext Colour

Red

History

Seats

5 seats