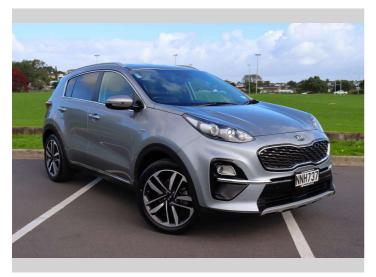

## 2021 Kia SPORTAGE EX 2.4L PETROL 4X4

Purchase Price
Includes GST, Registration & Licensing

Finance may be available on this

vehicle. Ask one of our friendly

staff for more information.

Gain peace of mind with

Mechanical Breakdown

Insurance. Ask us how.

\$28,975

MARAC

autosure

Body Style Reg No. 5 door, SUV NNH737

Odometer Ext Colour

71,516 km