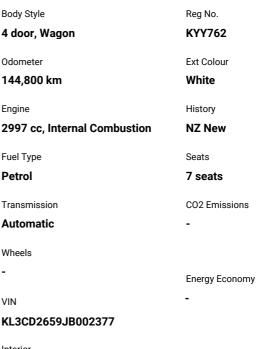

## 2017 Holden Captiva LTZ, BLACKED OUT, 7 SEATER

Finance may be available on this vehicle. Ask one of our friendly staff for more information.

\$15,990

Gain peace of mind with Mechanical Breakdown Insurance. Ask us how.

## **Top features**

- » 4WD/4x4
- » Air Bag(s)
- » Air Conditioning
- » Alloys
- » Bluetooth
- » Car Stereo
- » Central Locking
- » Central Locking
- » Cruise Control

- » Cruise Control
- » Electric Mirrors
- » Electric Mirrors
- » Electric Windows
- » Fog Lights
- » Heated Seats » Keyless Entry
- » Leather Seats
- » Power Steering