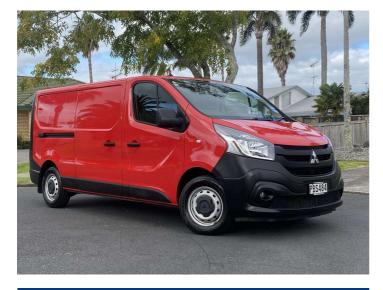

# 2022 Mitsubishi Express LWB TURBO DIESEL

Purchase Price

Based on 2021 ANCAP rating for 20-22 models

Reg No. **PBS484** Ext Colour

Red

History

NZ New

Seats

3 seats

CO2 Emissions