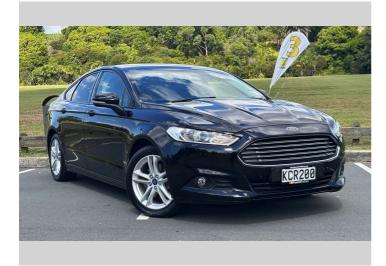

## 2016 Ford Mondeo AMBIENTE 5DR PETROL

Finance may be available on this vehicle. Ask one of our friendly staff for more information.

MARAC

\$11,975

Gain peace of mind with Mechanical Breakdown Insurance. Ask us how.

## **Top features**

None Listed

Body Style 5 door, Hatchback Odometer 170,518 km Engine 1997 cc, In-Line Fuel Type Petrol Transmission Automatic Wheels VIN WF0EXXWPCEGC25615 Interior

Safety

-

-

KCR20 Reg No.

KCR200 Ext Colour Black History NZ New, 5 owners Seats 5 seats CO2 Emissions

Energy Economy

Stock ID: 34684

**Pearce** Brothers

Pearce Brothers | Phone 09 2777 335 | Email natalia@pearcebrothers.co.nz 122 Great South Road, Papatoetoe, Auckland 2025, New Zealand www.pearcebrothers.co.nz