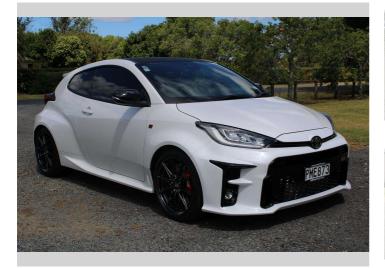

## 2021 Toyota YARIS GR YARIS, NZ NEW, CIRCUIT

\$42,990

Reg No. **PME873** Ext Colour White History NZ New 5 seats CO2 Emissions

Energy Economy

Stock ID: 28683

Interior

-

Safety