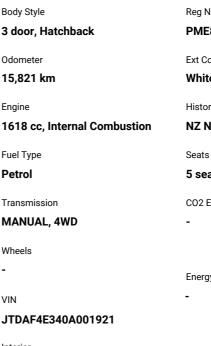

## 2021 Toyota YARIS GR YARIS, NZ NEW, CIRCUIT

\$42,990

Reg No. **PME873** Ext Colour White History NZ New 5 seats CO2 Emissions

Energy Economy

Stock ID: 28683

Interior

-

Safety