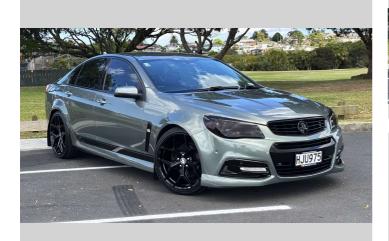

## 2014 Holden Commodore VF SV6 SDN AT

Body Style

Odometer

Engine

138,595 km

4 door, Sedan

Reg No. HJU975 Ext Colour Grey History NZ New, 5 owners Seats 5 seats CO2 Emissions

Energy Economy

Stock ID: 34824

Finance may be available on this 3564 cc, In-Line vehicle. Ask one of our friendly MARAC staff for more information. Gain peace of mind with autosure Mechanical Breakdown -Insurance. Ask us how. -