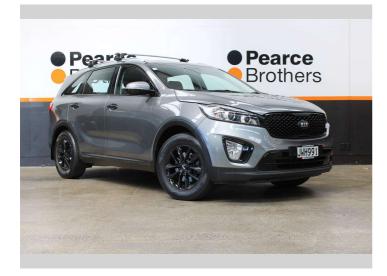

## 2016 Kia Sorento LX 2.4P 4WD 7 SEATER

Purchase Price

Finance may be available on this vehicle. Ask one of our friendly staff for more information.

\$18,990

Gain peace of mind with Mechanical Breakdown Insurance. **Ask us how.** 

## **Top features**

- » 4WD/4x4
- » Air Bag(s)
- » Air Conditioning
- » Alloys
- » Bluetooth
- » Car Stereo
- » Central Locking
- » Central Locking
- » Cruise Control

- » Cruise Control
- » Electric Mirrors
- » Electric Mirrors» Electric Windows
- » Fog Lights
- » Parking Sensors» Power Steering
- » Remote Locking
- » Reverse Camera