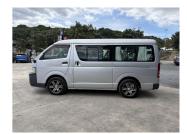

## 2008 Toyota Hiace 10 SEATER, 2.7L PETROL

**Purchase Price** Includes GST Excludes on-road costs of \$375

Finance may be available on this vehicle. Ask one of our friendly staff for more information.

Gain peace of mind with Mechanical Breakdown Insurance. Ask us how.

## **Top features**

- » 10 Seater
- » 17" ALLOYS
- » ABS Brakes
- » Air Bag(s)
- » Air Conditioning
- » Central Locking
- » Power Steering
- » Remote Locking

Reg No. Ext Colour Silver History

\_

-

Seats

## 10 seats, Cloth

CO2 Emissions

Energy Economy

Stock ID: 33767

**Pearce** Brothers

Pearce Brothers | Phone 09 579 6454 | Email carol@pearcebrothers.co.nz 393 Neilson Street, Onehunga, Auckland 1061, New Zealand www.pearcebrothers.co.nz