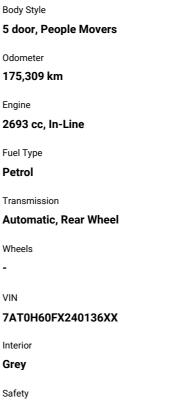

## 2008 Toyota Hiace 10 SEATER, 2.7L PETROL

**Purchase Price** Includes GST Excludes on-road costs of \$375

Finance may be available on this vehicle. Ask one of our friendly staff for more information.

Gain peace of mind with Mechanical Breakdown Insurance. Ask us how.

## **Top features**

- » 10 Seater
- » 17" ALLOYS
- » ABS Brakes
- » Air Bag(s)
- » Air Conditioning
- » Central Locking
- » Power Steering
- » Remote Locking

Reg No. Ext Colour Silver History

\_

-

Seats

## 10 seats, Cloth

CO2 Emissions

Energy Economy

Stock ID: 33767

**Pearce** Brothers

Pearce Brothers | Phone 09 579 6454 | Email carol@pearcebrothers.co.nz 393 Neilson Street, Onehunga, Auckland 1061, New Zealand www.pearcebrothers.co.nz