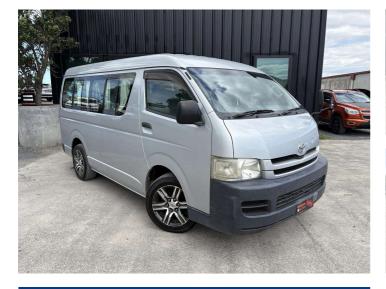

## 2008 Toyota Hiace 10 SEATER, 2.7L PETROL

**Purchase Price** Includes GST Excludes on-road costs of \$375

Finance may be available on this vehicle. Ask one of our friendly staff for more information.

Gain peace of mind with Mechanical Breakdown Insurance. Ask us how.

## **Top features**

- » 10 Seater
- » 17" ALLOYS
- » ABS Brakes
- » Air Bag(s)
- » Air Conditioning
- » Central Locking
- » Power Steering
- » Remote Locking

Reg No. Ext Colour Silver History

\_

-

Seats

## 10 seats, Cloth

CO2 Emissions

Energy Economy

Stock ID: 33767

**Pearce** Brothers

Pearce Brothers | Phone 09 579 6454 | Email carol@pearcebrothers.co.nz 393 Neilson Street, Onehunga, Auckland 1061, New Zealand www.pearcebrothers.co.nz