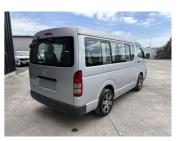

## 2008 Toyota Hiace 10 SEATER, 2.7L PETROL

**Purchase Price** Includes GST Excludes on-road costs of \$375

Finance may be available on this vehicle. Ask one of our friendly staff for more information.

Gain peace of mind with Mechanical Breakdown Insurance. Ask us how.

## **Top features**

- » 10 Seater
- » 17" ALLOYS
- » ABS Brakes
- » Air Bag(s)
- » Air Conditioning
- » Central Locking
- » Power Steering
- » Remote Locking

Reg No. Ext Colour Silver History

\_

-

Seats

## 10 seats, Cloth

CO2 Emissions

Energy Economy

Stock ID: 33767

**Pearce** Brothers

Pearce Brothers | Phone 09 579 6454 | Email carol@pearcebrothers.co.nz 393 Neilson Street, Onehunga, Auckland 1061, New Zealand www.pearcebrothers.co.nz