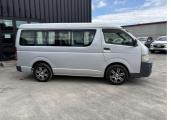

## 2008 Toyota Hiace 10 SEATER, 2.7L PETROL

**Purchase Price** Includes GST Excludes on-road costs of \$375

Finance may be available on this vehicle. Ask one of our friendly staff for more information.

Gain peace of mind with Mechanical Breakdown Insurance. Ask us how.

## **Top features**

- » 10 Seater
- » 17" ALLOYS
- » ABS Brakes
- » Air Bag(s)
- » Air Conditioning
- » Central Locking
- » Power Steering
- » Remote Locking

Reg No. Ext Colour Silver History

\_

-

Seats

## 10 seats, Cloth

CO2 Emissions

Energy Economy

Stock ID: 33767

**Pearce** Brothers

Pearce Brothers | Phone 09 579 6454 | Email carol@pearcebrothers.co.nz 393 Neilson Street, Onehunga, Auckland 1061, New Zealand www.pearcebrothers.co.nz