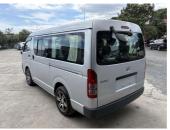

## 2008 Toyota Hiace 10 SEATER, 2.7L PETROL

**Purchase Price** Includes GST Excludes on-road costs of \$375

Finance may be available on this vehicle. Ask one of our friendly staff for more information.

Gain peace of mind with Mechanical Breakdown Insurance. Ask us how.

## **Top features**

- » 10 Seater
- » 17" ALLOYS
- » ABS Brakes
- » Air Bag(s)
- » Air Conditioning
- » Central Locking
- » Power Steering
- » Remote Locking

Reg No. Ext Colour Silver History

\_

-

Seats

## 10 seats, Cloth

CO2 Emissions

Energy Economy

Stock ID: 33767

**Pearce** Brothers

Pearce Brothers | Phone 09 579 6454 | Email carol@pearcebrothers.co.nz 393 Neilson Street, Onehunga, Auckland 1061, New Zealand www.pearcebrothers.co.nz