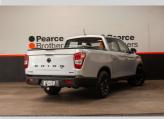

## 2019 Ssangyong Rhino XL, 4X4, BLACKED OUT

MEW20 Ext Colour NZ New 5 seats

CO2 Emissions

Energy Economy

Stock ID: 27890

Includes GST, Registration & Licensing

**Purchase Price** 

Finance may be available on this vehicle. Ask one of our friendly staff for more information.

## **Top features**

- » 4WD
- » 4WD/4x4
- » Air Bag(s)
- » Air Conditioning
- » Alloys
- » Alloys
- » Bluetooth
- » Car Stereo
- » Central Locking

- » Central Locking
- » Cruise Control
- » Cruise Control
- » Electric Mirrors
- » Electric Mirrors » Electric Windows
- » LOW KMS
- » NZ NEW
- » Power Steering