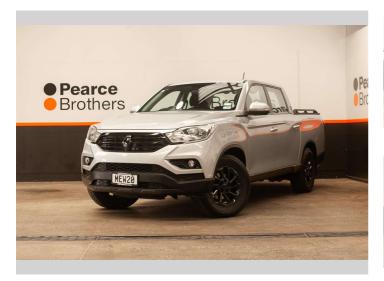

## 2019 Ssangyong Rhino XL, 4X4, BLACKED OUT

MEW20 Ext Colour NZ New 5 seats

CO2 Emissions

Energy Economy

Stock ID: 27890

Includes GST, Registration & Licensing

**Purchase Price** 

Finance may be available on this vehicle. Ask one of our friendly staff for more information.

\$25,990

Gain peace of mind with Mechanical Breakdown Insurance. Ask us how.

-

\_

Safety

## **Top features**

- » 4WD
- » 4WD/4x4
- » Air Bag(s)
- » Air Conditioning
- » Alloys
- » Alloys
- » Bluetooth
- » Car Stereo
- » Central Locking

- » Central Locking
- » Cruise Control
- » Cruise Control
- » Electric Mirrors
- » Electric Mirrors » Electric Windows
- » LOW KMS
- » NZ NEW
- » Power Steering