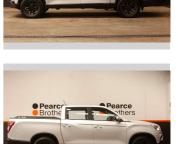

## 2019 Ssangyong Rhino XL, 4X4, BLACKED OUT

MEW20 Ext Colour NZ New 5 seats

CO2 Emissions

Energy Economy

Stock ID: 27890

Includes GST, Registration & Licensing

**Purchase Price** 

Finance may be available on this vehicle. Ask one of our friendly staff for more information.

\$25,990

Gain peace of mind with Mechanical Breakdown Insurance. Ask us how.

-

\_

Safety

## **Top features**

- » 4WD
- » 4WD/4x4
- » Air Bag(s)
- » Air Conditioning
- » Alloys
- » Alloys
- » Bluetooth
- » Car Stereo
- » Central Locking

- » Central Locking
- » Cruise Control
- » Cruise Control
- » Electric Mirrors
- » Electric Mirrors » Electric Windows
- » LOW KMS
- » NZ NEW
- » Power Steering